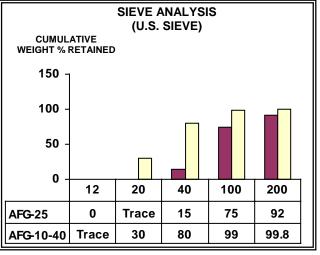

## AFG Series (Adams, MA) screened limestone products

Specialty Minerals AFG Screened limestone products are of high purity and characterized by controlled particle size and density. AFG screened limestone products are used in a variety of agricultural and feed applications. Product top sizes range from 10 to 40 mesh (U.S.).