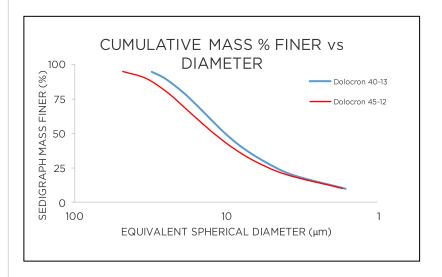

| DOLOCRON® Family of Products: Typical Properties |       |       |  |
|--------------------------------------------------|-------|-------|--|
|                                                  | 40-13 | 45-12 |  |
| Top Size (d95)                                   | 31.0  | 47.9  |  |
| Average Particle Size (d50)                      | 10.1  | 12.0  |  |
| Dry Brightness (Hunter Rd Value)                 | 90.7  | 90    |  |
| Dry Color, (b value)                             | 1.1   | 1.3   |  |
| Bulk Density                                     |       |       |  |
| (lbs/ft³)                                        | 62    | 62    |  |
| (gr/mL)                                          | 1.0   | 1.0   |  |
| Tapped Density                                   |       |       |  |
| (lbs/ft³)                                        | 102   | 105   |  |
| (gr/mL)                                          | 1.64  | 1.69  |  |
| Surface Area (m²/g)                              | 0.8   | 0.8   |  |
| Oil Absorption, (g/100g)                         | 10    | 10    |  |
|                                                  |       |       |  |