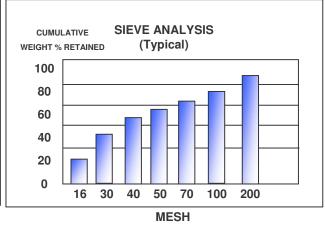

| Typical Properties                     |                                |         |       |
|----------------------------------------|--------------------------------|---------|-------|
| MARBLEMIX®                             |                                | Natural | Ultra |
| Dry Brightness<br>(Hunter Y, Rd value) |                                | 80      | 85    |
| Tap Density (pounds/ft³)               |                                | 108     | 108   |
| Apparent Density (pounds/ft3)          |                                | 90      | 90    |
| Specific Gravity                       |                                | 2.7     | 2.7   |
| Chemical Composition (typical)         |                                |         |       |
| Calcium Carbonate                      | CaCO <sub>3</sub>              | 9       | 8.0%  |
| Magnesium Carbonate                    | MgCO                           | 1       | 1.2%  |
| Iron as                                | Fe <sub>2</sub> O <sub>3</sub> | <       | 0.1%  |
| Moisture<br>(% weight loss @ 110° C)   | H <sub>2</sub> 0               |         | 0.2%  |